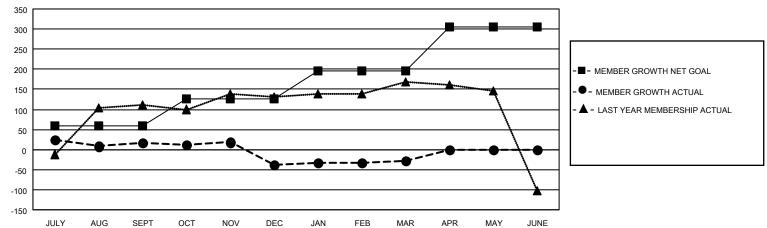

## GOALS AND ACTUAL MEMBERS CUMULATIVE

| DROPPED CLUBS: 1           |     | 129 CLUBS OF 438 ADDED 1 OR MORE<br>NEW MEMBERS | GENDER DISTRIBUTION  MALE 9,197 (84.60%) |                |    |
|----------------------------|-----|-------------------------------------------------|------------------------------------------|----------------|----|
| DROPPED MEMBERS            |     |                                                 | FEMALE                                   | 1,674 (15.40%) |    |
| DECEASED                   | 51  | CLICK HERE FOR CUMULATIVE                       | TOTAL FAMILY UNIT MEMBERS                |                | 10 |
| CLUB CANCELLED 0 OTHER 293 |     | MEMBERSHIP DATA                                 | FAMILY MEMBERS PAYING HALF               |                | _  |
|                            |     |                                                 |                                          |                | 5  |
| TOTAL                      | 344 |                                                 |                                          |                |    |