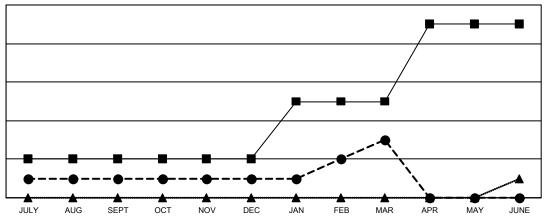

## GOALS AND ACTUAL NEW CLUBS CUMULATIVE

■- CURRENT YEAR GOALS FOR NEW CLUBS

- CURRENT YEAR ACTUAL NEW CLUBS

- ▲ - LAST YEAR ACTUAL NEW CLUBS